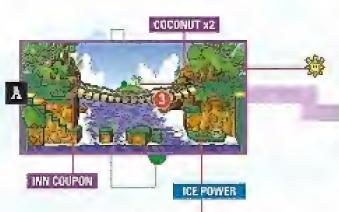

Bowser's vehicle will mailtunction while: he's flying over the opean, which leads to an underwater stage inspired by the original Super Mario Bros. There's no. real strategy for the level, so we'll just recommend soaking in those sweet tunes as you reduce everything in your path to rubble.



REELAUL

ARRGH, MATEY! THAR BE GHOSTS ON KEEL-HAUL KEY THAT DON'T LOOK TOO KINDLY ON SOME PUDGY LANDLUBBER TRYIN' TO GET HIS HANDS ON THEIR PRECIOUS BOOTY.





| ENEMIES        | HP | ATK | DEF | Pg. |                | HP | ATK | DEF | Pg. |  |
|----------------|----|-----|-----|-----|----------------|----|-----|-----|-----|--|
| <b>♠</b> EMBER | 8  | 3   | 0   | 98  | GREEN FUZZY    | 5  | 3   | 0   | 99  |  |
| ⊕ FLOWER FUZZY | 5  | 3   | 0   | 98  | AHAARIQ DIRTUQ | 8  | 3   | 0   | 103 |  |





Turn sideways at the east end of the bridge to fell through and nab the los Power bedge.

#### LAST REQUEST





Return to the shanty town with your new partner and talk to Flavio, Much to

his dismay, the crew will vote for the flamboyant merchant to accompany you on your search for the Crystal Star. He may seem like a burden, but he's bound to come in handy at some point.

PIRATE'S GROTTO (PG. 60)

SPITE POUCH

CHAPTER 5

On your way back to camp, grab a account from the tree in the background behind the bridge. You'll have to give the fruit to Flavio in exchange for the bottle of Chuckola Cola that he lound. Take the soda back to Bobbery, then bonk him with your hammer to wake him up. The confused admiral will join your party.

RELUCTANT COMPANION

#### CASTAWAYS





Your voyage won'